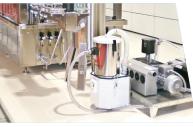

Use the suction of the vacuum cleaner to keep the leaves open to insert the shredded tobacco during final processing.

Use the fixed base vacuum cleaner to feed the micro-perforated rubber surface to keep the tobacco leaf open.