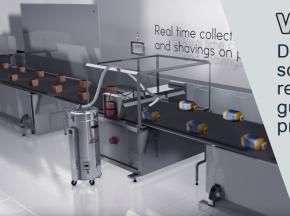

Capture tobacco residues from processing directly at the source and on conveyor belts.

Delfin vacuum cleaners have a large collection capacity, high mobility, and compact dimensions for installation on board the machine.

## VACUUM CLEANERS

Delfin industrial vacuum cleaners are the best solution for removing dust and/or processing residues from any type of work environment, guaranteeing maximum efficiency and safety in any production or work area.