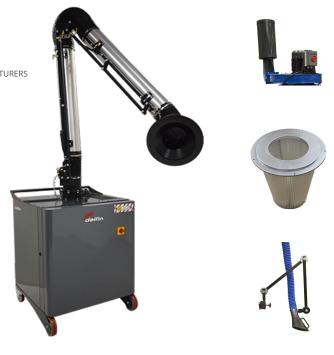

## **ZEFIRO CUBE 10 - HIGH AIRFLOW DUST COLLECTOR**

OEM ORIGINAL EQUIPMENT MANUFACTURERS

CHEMICAL-PHARMACEUTICAL

LECTRONIC

- ✓ Complete steel construction
- ✓ High filtration efficiency
- ✓ High air flow value

- ✓ Conceived for the suction of fine dusts suspended in the air
- ✓ Articulated arm to suction in a restricted area
- ✓ Easily removable container for safe disposal of collected material

| SUCTION UNIT              |        |               |
|---------------------------|--------|---------------|
| Voltage                   | V - Hz | 400 - 50 3~   |
| Power                     | kW     | 1,1           |
| Electrical protection     | IP     | 55/F          |
| Max water lift            | mmH□O  | 144 - 121     |
| Max air flow              | m³/h   | 2.100 - 1.350 |
| Suction inlet             | mm     | 150           |
| Noise level (EN ISO 3744) | dB(A)  | 69            |

The suction unit is made of an electric fan which guarantees elevated air flow.

The polyester cartridge filter placed inside the filter chamber guarantees a large filter surface and prevents the clogging of the filter.