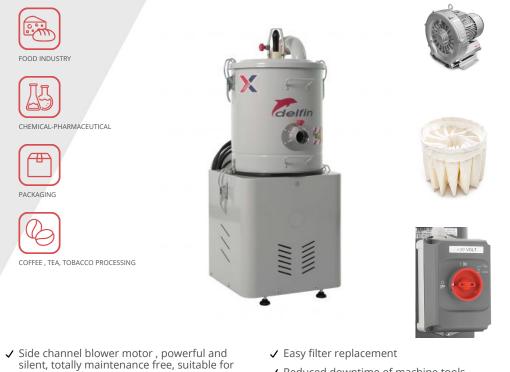

## SUCTION UNIT

The suction unit is a side channel blower, with direct coupling between the motor and the impeller fan. It designed without any transmission system, and is therefore silent, totally maintenance free and suitable for continuous duty operations. A pressure relief valve protects the motor, providing additional air for cooling.

## FILTER UNIT

The large surface star antistatic filter, located inside the filter chamber, is made of polyester and provides high resistance against clogging and passage of fine dust. It is possible to clean the filter using an integrated mechanical system: an external lever shakes the filter vertically and enables to clean the filter thoroughly and safely, maintaining constant suction performance and preventing any dispersion of dust in the environment.