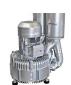

## **DG300 ACD - INDUSTRIAL THREE PHASE**

- ✓ Easy and safe to maintain
- ✓ The system includes a side channel blower, which is a silent, powerful three-phase motor which requires no maintenance
- ✓ ATEX certified filter cleaning system
- ✓ Compliant with EN 17348: DRY TYPE

## **SUCTION UNIT**

High efficiency suction unit with side channel blower, a three-phase electrical engine with no need of maintenance and very suitable for continuous and long-term use. It includes by-pass valves and a choke valve.