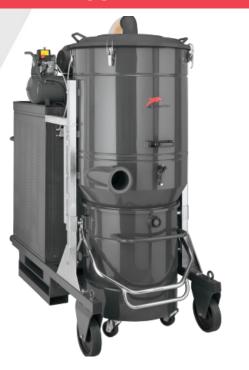

## **DG300 ACD - INDUSTRIAL THREE PHASE**

- ✓ Easy and safe to maintain
- ✓ The system includes a side channel blower, which is a silent, powerful three-phase motor which requires no maintenance
- ✓ ATEX certified filter cleaning system
- ✓ Compliant with EN 17348: DRY TYPE

## **SUCTION UNIT**

High efficiency suction unit with side channel blower, a three-phase electrical engine with no need of maintenance and very suitable for continuous and long-term use. It includes by-pass valves and a choke valve.

## **FILTER UNIT**

An antistatic polyester star filter is placed inside the steel filter chamber. This filter protects the suction unit by preventing any spark which might be caused by electrostatic discharge. A HEPA filter is included as standard (99,995% on 0,18 micron, class H) which holds the finest dusts and guarantees the cleanliness of the leaving air.

## **COLLECTION UNIT**

The vacuumed material is collected inside a stainless steel, wheeled and detacheable container, which guarantees an easy and secure discharge. It is possible to use disposable bags for toxic waste. In full respect of TUV certification, the machine requires the exclusive use of specific disposable bags.