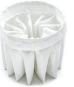

## **FILTER UNIT**

An antistatic polyester star filter is placed inside the steel filter chamber. This filter protects the suction unit by preventing any spark which might be caused by electrostatic discharge. A HEPA filter is included as standard (99,995% on 0,18 micron, class H) which holds the finest dusts and guarantees the cleanliness of the leaving air.