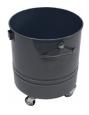

## **COLLECTION UNIT**

The vacuumed material is collected inside a stainless steel, wheeled and detacheable container, which guarantees an easy and secure discharge. It is possible to use disposable bags for toxic waste. In full respect of TUV certification, the machine requires the exclusive use of specific disposable bags.

- ✓ STAINLESS STEEL COLLECTION TANK
- ✓ STAINLESS STEEL TANK AND FILTER CHAMBER