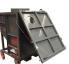

## COLLECTION UNIT

The vacuumed material sets down into the container equipped with castors. Thanks to the safe and complete frontal discharge it's easy to empty the container without get in contact with dirt. The industrial vacuum is mounted on a robust epoxy painted chassis, with polyurethane castors and forklift intakes.