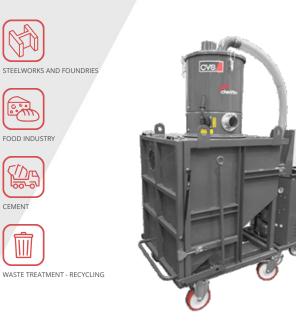

#### C600 T150SE - INDUSTRIAL THREE PHASE

- ✓ Complete steel construction
- ✓ Pressure relief valve for motor protection
- ✓ Modularity is guaranteed to fulfil the client's needs
- ✓ Very suitable for the suction of large quantities of material
- ✓ Side channel blower motor , powerful and silent, totally maintenance free, suitable for continuous duty

- ✓ Forklift intakes as standard
- ✓ Integrated filter cleaning system
- $\checkmark$  Safe frontal discharge system
- ✓ Vacuum unit easily detachable from container filter

| Voltage                   | V - Hz         | 400 - 50 3~       |
|---------------------------|----------------|-------------------|
| Power                     | kW             | 15                |
| Max water lift            | mmH0O          | 6.000             |
| Max air flow              | m³/h           | 720               |
| Suction inlet             | mm             | 80                |
| Noise level (EN ISO 3744) | dB(A)          | 78                |
| FILTER UNIT               |                |                   |
| Filter Type               |                | Star              |
| Surface - Diameter        | cm²-mm         | 49.000            |
| Material - Efficiency     | IEC 60335-2-69 | Polyester - ANT M |
| Air load on filter        | m³/m²/h        | 147               |
|                           |                |                   |

## COLLECTION UNIT

The vacuumed material sets down into the container equipped with castors. Thanks to the safe and complete frontal discharge it's easy to empty the container without get in contact with dirt. The industrial vacuum is mounted on a robust epoxy painted chassis, with polyurethane castors and forklift intakes.