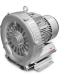

### SUCTION UNIT

The suction unit is a side channel blower, with direct coupling between the motor and the impeller fan. It designed without any transmission system, and is therefore silent, totally maintenance free and suitable for continuous duty operations.