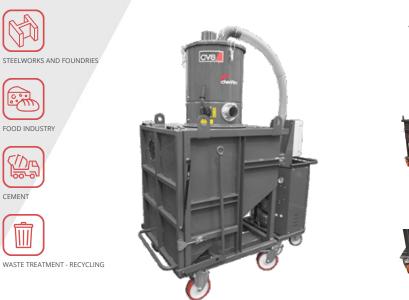

#### C600 T75 - INDUSTRIAL THREE PHASE

- ✓ Side channel blower motor , powerful and silent, totally maintenance free, suitable for continuous duty
- $\checkmark$  Integrated filter cleaning system
- ✓ Complete steel construction
- ✓ Very suitable for the suction of large quantities of material

- ✓ Complete, quick and safe discharge
- ✓ Pressure relief valve for motor protection
- $\checkmark$  Forklift intakes as standard

| SUCTION UNIT                                     |                          |               |
|--------------------------------------------------|--------------------------|---------------|
| Voltage                                          | V - Hz                   | 400 - 50 3~   |
| Power                                            | kW                       | 7,5           |
| Max water lift                                   | mmH□O                    | 4000/2700     |
| Max air flow                                     | m³/h                     | 700           |
| Suction inlet                                    | mm                       | 80            |
| Noise level (EN ISO 3744)                        | dB(A)                    | 76            |
| 10 - 20                                          |                          |               |
| FILTER UNIT                                      |                          |               |
| FILTER UNIT                                      |                          | Star          |
| FILTER UNIT                                      | cm²-mm                   | Star<br>49000 |
| FILTER UNIT                                      | cm²-mm<br>IEC 60335-2-69 |               |
| FILTER UNIT<br>Filter Type<br>Surface - Diameter |                          | 49000         |

#### 

Discharge system

| Capacity   | I  | 600          |
|------------|----|--------------|
| VOLUME     |    |              |
| Dimensions | cm | 220x100x220h |
| Weight     | kg | 530          |