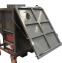

## COLLECTION UNIT

The vacuumed material sets down into the container equipped with castors. Thanks to the safe and complete frontal discharge it's easy to empty the container without get in contact with dirt. The industrial vacuum is mounted on a robust epoxy painted chassis, with polyurethane castors and forklift intakes.