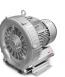

### SUCTION UNIT

The suction unit is a side channel blower, with direct coupling between the motor and the impeller fan. It designed without any transmission system, and is therefore silent, totally maintenance free and suitable for continuous duty operations.